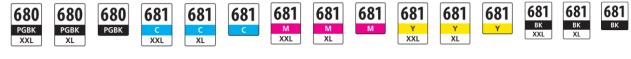

#### What inks can I use with my printer?

### PIXMA HOME OFFICE TR8660a SPECIFICATIONS

| GENERAL FEATURES                                     |                                                                                                                                                                                                                                                     |
|------------------------------------------------------|-----------------------------------------------------------------------------------------------------------------------------------------------------------------------------------------------------------------------------------------------------|
| Model                                                | PIXMA HOME OFFICE TR8660a                                                                                                                                                                                                                           |
| Ink Type                                             | 5 Individual Ink Tanks (PGBK / C / M / Y / BK)                                                                                                                                                                                                      |
| Maximum Print Resolution                             | 4,800 dpi <sup>*2</sup> x 1,200 dpi                                                                                                                                                                                                                 |
| Size                                                 | Approx. 438 x 351 x 190<br>Approx. 17.3 x 13.8 x 7.5                                                                                                                                                                                                |
| Weight                                               | Approx. 7.9 kg<br>Approx. 17.4 lbs                                                                                                                                                                                                                  |
| Display                                              | 4.3" / 10.8 cm LCD (Touch Screen, Colour)                                                                                                                                                                                                           |
| Paper capacity- Auto document feeder                 | Paper Handling (Plain Paper)- A4 / LTR: 20, LGL: 5                                                                                                                                                                                                  |
| Interface                                            | USB / Wireless / ethernet / QR code / SD card slot                                                                                                                                                                                                  |
| Input Power                                          | AC 100 V - 240 V, 50 Hz / 60 Hz                                                                                                                                                                                                                     |
| PRINT SPEED                                          |                                                                                                                                                                                                                                                     |
| Document: Colour <sup>*3</sup>                       | Approx. 10.0 ipm                                                                                                                                                                                                                                    |
| Document: Black & White <sup>*3</sup>                | Approx. 15.0 ipm                                                                                                                                                                                                                                    |
| Photo $(4" \times 6")^{*3}$                          | Approx. 37 sec                                                                                                                                                                                                                                      |
|                                                      | Approx. 57 Sec                                                                                                                                                                                                                                      |
|                                                      |                                                                                                                                                                                                                                                     |
| OFF<br>Standby (MFP: scanning lamp is off)           | Approx. 0.3 W                                                                                                                                                                                                                                       |
| USB connection to PC                                 | Approx. 1.3 W                                                                                                                                                                                                                                       |
| Standby (all ports connected, MFP:                   | Approx. 1.9 W                                                                                                                                                                                                                                       |
| scanning lamp is off)                                |                                                                                                                                                                                                                                                     |
| Copying <sup>*28</sup> USB connection to PC          | Approx. 15 W                                                                                                                                                                                                                                        |
| ENVIRONMENT                                          |                                                                                                                                                                                                                                                     |
| Operating Environment <sup>*24</sup>                 | Temperature: 5 °C - 35 °C, Humidity: 10 % RH - 90 %RH<br>(no dew condensation)                                                                                                                                                                      |
| Recommended Environment *25                          | Temperature: 15 °C - 30 °C, Humidity: 10 % RH - 80 %RH<br>(no dew condensation)                                                                                                                                                                     |
| Storage Environment                                  | Temperature: 0 °C - 40 °C, Humidity: 5 % RH - 95 %RH<br>(no dew condensation)                                                                                                                                                                       |
| ACOUSTIC NOISE (PC PRINT)                            |                                                                                                                                                                                                                                                     |
| Quiet Mode                                           | Available                                                                                                                                                                                                                                           |
| Acoustic Noise (PC Print) Plain Paper <sup>*27</sup> | Approx. 45.5 dB (A)                                                                                                                                                                                                                                 |
| PRINT HEAD / INK                                     |                                                                                                                                                                                                                                                     |
| Number of Nozzles                                    | Total 4,096 nozzles (PGBK / C / M: each 1,024 nozzles,<br>Y / BK: each 512 nozzles)                                                                                                                                                                 |
| PRINTABLE WIDTH                                      |                                                                                                                                                                                                                                                     |
|                                                      | Up to 203.2 mm (8") / Borderless: Up to 216 mm (8.5")                                                                                                                                                                                               |
| PRINTABLE AREA                                       |                                                                                                                                                                                                                                                     |
| Borderless Printing <sup>*4</sup>                    | Top / Bottom / Right / Left margin: each 0 mm                                                                                                                                                                                                       |
| bordeness mining                                     | <ul> <li>#10 Envelope / DL Envelope<br/>Top: 8 mm, Bottom: 12.7 mm, Right: 5.6 mm, Left: 5.6 mm</li> <li>Square (127 mm x 127 mm)<br/>Top: 6 mm, Bottom: 6 mm, Right: 6 mm, Left: 6 mm</li> </ul>                                                   |
| Bordered Printing                                    | <ul> <li>Square (89 mm x 89 mm)<br/>Top: 5 mm, Bottom: 5 mm, Right: 5 mm, Left: 5 mm</li> <li>LTR / LGL<br/>Top: 3 mm, Bottom: 5 mm, Right: 6.3 mm, Left: 6.4 mm</li> <li>Other<br/>Top: 3 mm, Bottom: 5 mm, Right: 3.4 mm, Left: 3.4 mm</li> </ul> |
| Bordered Auto 2-sided printing                       | <ul> <li>LTR<br/>Top: 3 mm, Bottom: 5 mm, Right: 6.3 mm, Left: 6.4 mm</li> <li>Other<br/>Top: 5 mm, Bottom: 5 mm, Bight: 3.4 mm, Left: 3.4 mm</li> </ul>                                                                                            |
|                                                      | Top: 5 mm, Bottom: 5 mm, Right: 3.4 mm, Left: 3.4 mm                                                                                                                                                                                                |