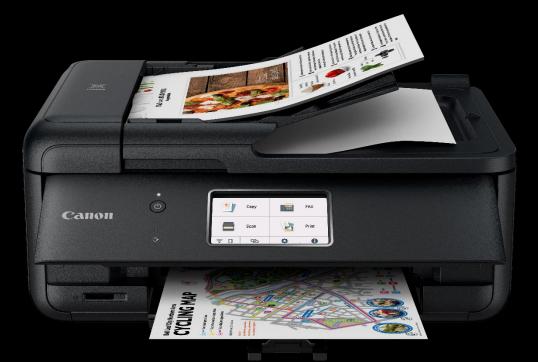

## **PIXMA HOME OFFICE TR8660**a

The Ultimate All-In-One Home Office Printer

#### **HIGH-SPEC HOME OFFICE PRINTER**

In addition to print, copy, scan, and fax, the PIXMA HOME OFFICE TR8660a supports a broad range of paper types and has a built-in memory card slot which expands it's uses.

#### **EASY TO OPERATE**

Every function is within easy reach with the large 4.3 inch LCD touch display and simple interface. The clear buttons mean quick access to the printer's primary functions.

#### EASY SETUP WITH YOUR PC OR SMARTPHONE

The PIXMA HOME OFFICE TR8660a has improved Wi-Fi connectivity for simple setup, enabling quick and easy printing from your computer or smartphone. Connecting to a smartphone is even easier with the QR code direct connection function.

#### PRINT DIRECTLY FROM AN SD CARD

Equipped with a memory card slot, the PIXMA HOME OFFICE TR8660a allows you to print directly from your SD card, further streamlining printing.

#### AUTO DUPLEX PRINT

Save time and money with the auto duplex printing function, which automatically prints on both sides of the paper.

#### AUTO DOCUMENT FEEDER

Scan or copy your documents efficiently with the auto document feeder function.